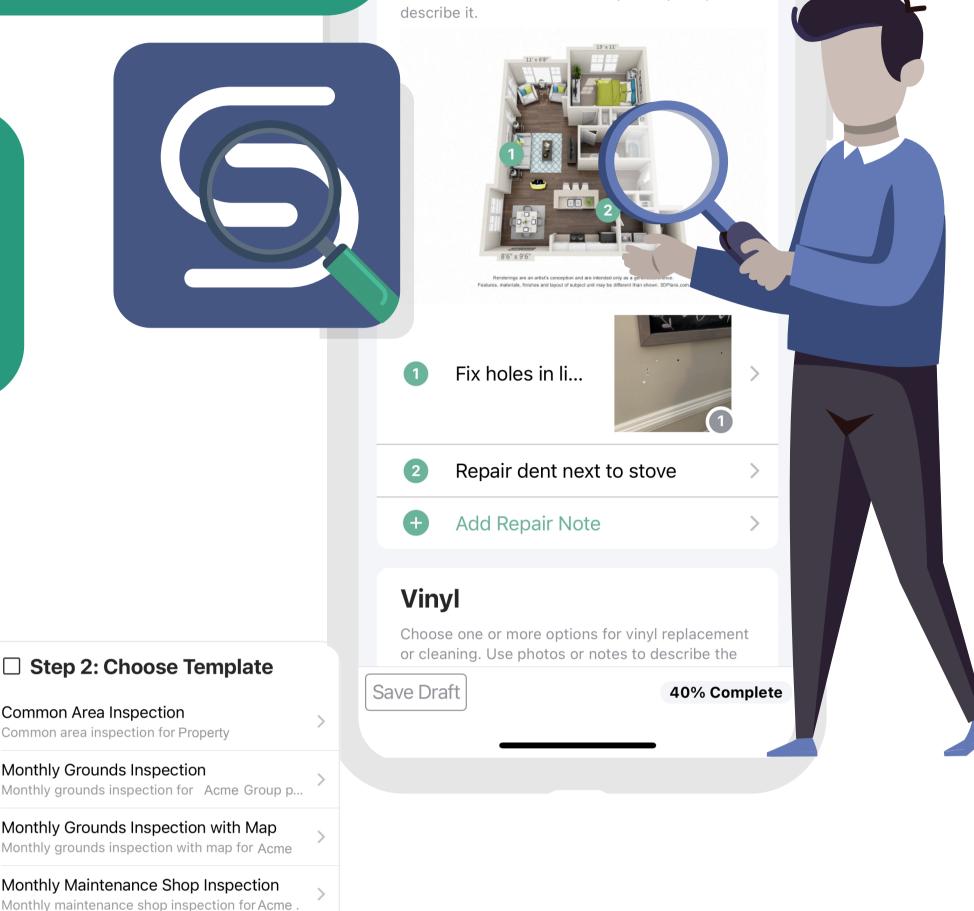

#### 5:44 **4** Back **Sheetrock Repair** Click on the location of each repair required, then

# Track Findings!

Inspection findings are shared with your team and can be tracked to resolution.

Monthly Maintenance Shop Inspection

Monthly pool & fitness inspection for Acme Gr...

Monthly Pool & Fitness Inspection

#### Easy-to-Use Mobile App

Best-in-class app features that let you do things such as mark locations on a floorplan, add photos and easily create notes. Eliminate confusion and needless typing to describe where problems are found. Just tap on the floorplan and go!