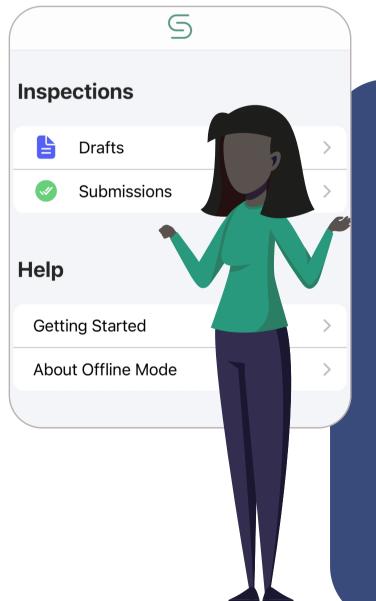

#### Paper-Free Inspections

Empower your team to get more out of their inspections with an easy-to-use digital interface. Quickly document everything with just a few taps.

### Flexible and Custom Templates

Our team will help you digitize whatever paper forms you use today with customizable inspection templates that can include comments, photos, multiple-choice options, and much more.