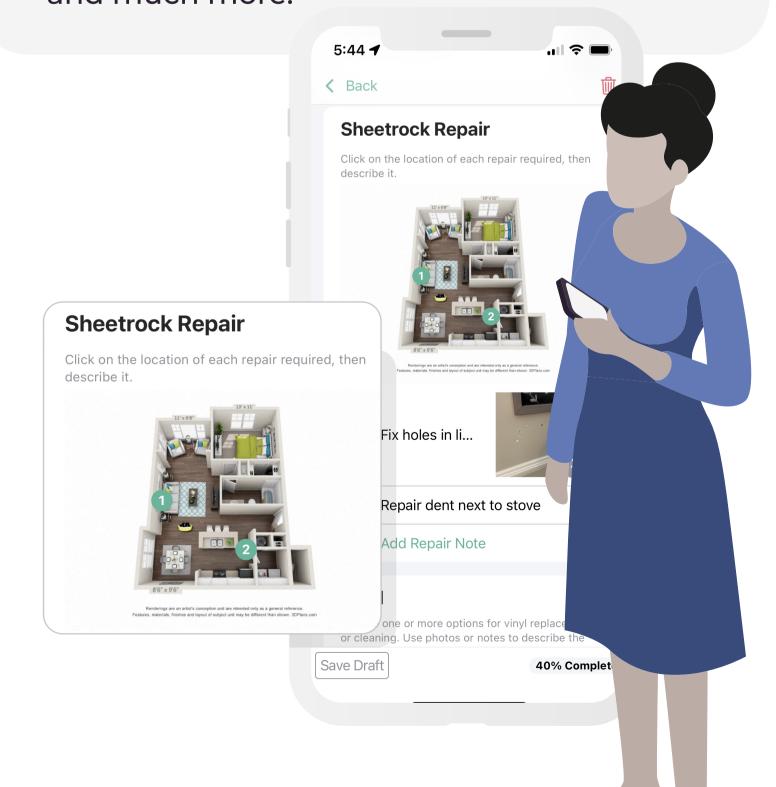

#### 5:44 **4** Back **Sheetrock Repair** Click on the location of each repair required, then

#### Easy-to-Use Mobile App

Best-in-class app features that let you do things such as mark locations on a floorplan, add photos and easily create notes. Eliminate confusion and needless typing to describe where problems are found. Just tap on the floorplan and go!