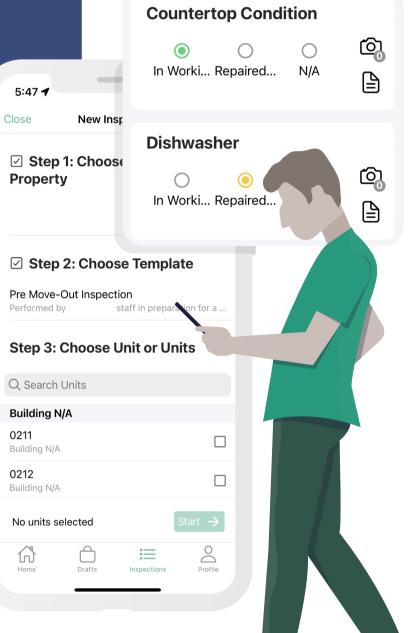

# Work Offline & Track Your Progress!

With ServusInspections, there's no need for constant Wi-Fi connection in those hard-toreach places. Iterate on your drafts offline until done and rest assured your inspection work is saved if you get called away to an emergency.

### Flexible and Custom Templates

Our team will help you digitize whatever paper forms you use today with customizable inspection templates that can include comments, photos, multiple-choice options, and much more.