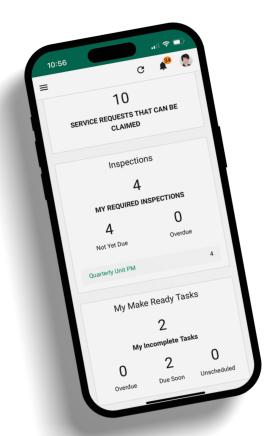

## **NetVendor Maintenance**

Formerly ServusConnect Mobile

Introducing the NetVendor Maintenance Mobile App – your ultimate on-the-go property maintenance tool! Our mobile solution empowers your maintenance team to receive work orders directly on their devices, with no need for expensive software upgrades. Boost your apartment staff's efficiency instantly, while delivering faster service that residents will love.

#### With our app you can:

- Create and manage service requests
- · Add repair notes and photos
- · Receive instant push notifications
- Collaborate effortlessly with your team
- Schedule recurring and preventive tasks
- Easily oversee make-ready activities