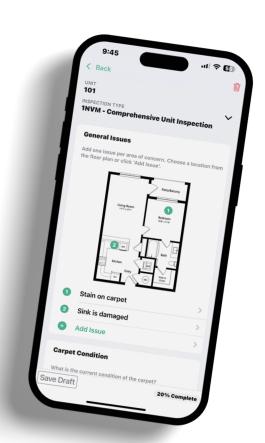

## **NetVendor Inspections**

Formerly ServusConnect Inspections

Empower your team to maximize their inspections with our user-friendly mobile app. Document everything quickly with just a few taps. Effortlessly mark locations on a floorplan, snap photos, and add notes with ease. And don't worry about Wi-Fi—NetVendor Inspections works offline, so you can continue even in tough-to-reach areas. Save your progress, and pick up right where you left off, even if you get pulled away for an emergency.

### With our app you can:

- Standardize inspection forms
- Track and share findings
- Work off-line and monitor progress
- Customize with flexible templates
- And so much more!